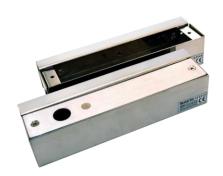

# Upper and lower U-bracket of Electric Bolt, for Using with DS-K4T100

- The bracket is made up of aluminum alloy;
- The dimension (L×W×H) of the bracket is: 205×58×46mm (8.07×2.28×1.81")
- It is suitable for fully frameless glass door;
- The door opens both sides at angle of 180°;
- The thickness of the glass is 10~15mm (0.39~0.59");
- The weight of the product is 1.3kg.(2.87lb)