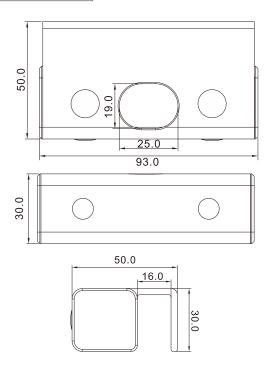

# DS-K4T100-UX Series Accessories of Electric Bolt

DS-K4T100-U1

Lower U-bracket of Electric Bolt, for Using with DS-K4T100

- The bracket is made up of aluminum alloy
- It is suitable for fully frameless glass door;
- The door opens both sides at the angle of 180°;
- The thickness of the glass is 10~15mm (0.39~0.59");
- The weight of the product is 0.27kg (0.60lb)



DS-K4T100-U1

**Installation and Dimension** 

### Installation

Correct the center line disance approx20mm

C/L

Lock

Header

Frameless glass door

**Bracket Section View** 

# Dimension



# DS-K4T100-U2

# Upper and lower U-bracket of Electric Bolt, for Using with DS-K4T100

- The bracket is made up of aluminum alloy;
- The dimension (L×W×H) of the bracket is: 205×58×46mm (8.07×2.28×1.81")
- It is suitable for fully frameless glass door;
- The door opens both sides at angle of 180°;
- The thickness of the glass is 10~15mm (0.39~0.59");
- The weight of the product is 1.3kg.(2.87lb)



# DS-K4T100-U1

#### Installation