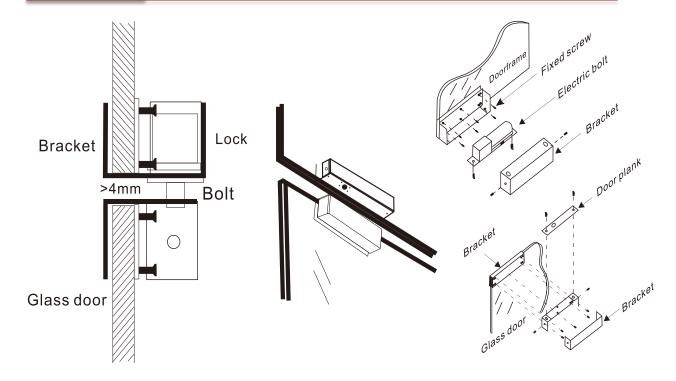

### Installation

Correct the center line disance approx20mm

C/L

Lock

Header

Frameless glass door

**Bracket Section View** 

#### Installation