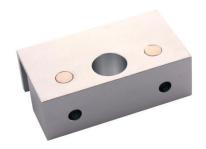

# DS-K4T100-UX Series Accessories of Electric Bolt

DS-K4T100-U1

Lower U-bracket of Electric Bolt, for Using with DS-K4T100

- The bracket is made up of aluminum alloy
- It is suitable for fully frameless glass door;
- The door opens both sides at the angle of 180°;
- The thickness of the glass is 10~15mm (0.39~0.59");
- The weight of the product is 0.27kg (0.60lb)